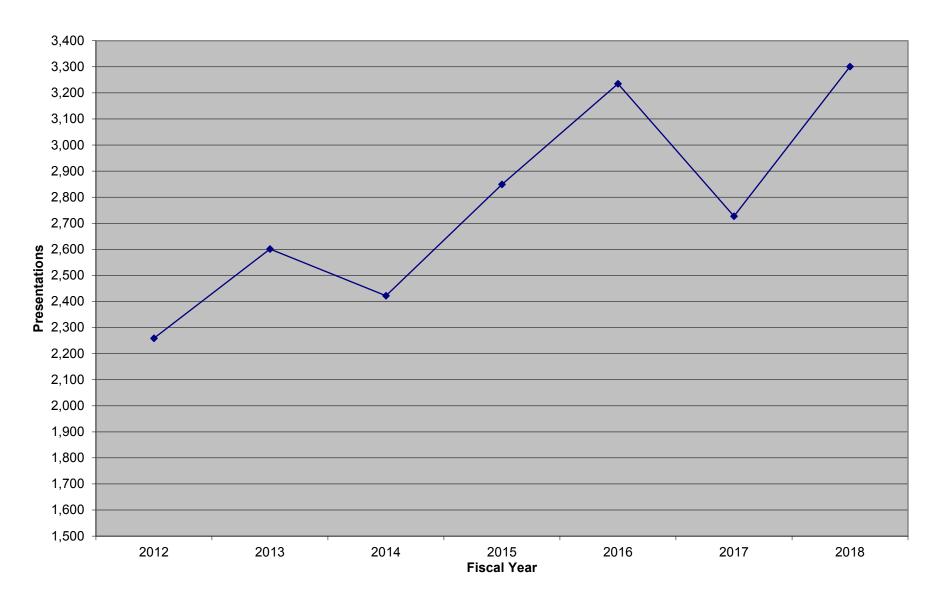

## **Library Presentations Statistics**

|                                        |       |       |       |       |       |       |       | 2018     |
|----------------------------------------|-------|-------|-------|-------|-------|-------|-------|----------|
| Presentations                          | 2012  | 2013  | 2014  | 2015  | 2016  | 2017  | 2018  | Increase |
| Library Instruction                    | 1442  | 1429  | 1241  | 1429  | 1400  | 1413  | 1593  | 12.74%   |
| Multi-Media Lab                        | 166   | 257   | 205   | 23    | 27    |       |       |          |
| Special Collections                    | 113   | 101   | 96    | 56    | 151   | 140   | 168   | 20.00%   |
| Family History                         | 289   | 356   | 580   | 774   | 469   | 429   | 756   | 76.22%   |
| Lecture Series <sup>1</sup>            | 28    | 42    | 71    | 30    | 428   | 156   | 164   | 5.13%    |
| New Student Activities                 | 221   | 123   | 150   | 215   | 8     | 7     | 11    | 57.14%   |
| Education in Zion Gallery <sup>2</sup> |       | 293   | 79    | 66    | 301   | 253   | 128   | -49.41%  |
| Software Training <sup>3</sup>         |       |       |       | 256   | 451   | 329   | 481   | 46.20%   |
| Total                                  | 2,259 | 2,601 | 2,422 | 2,849 | 3,235 | 2,727 | 3,301 | 21.05%   |

## **Total Library Presentations**