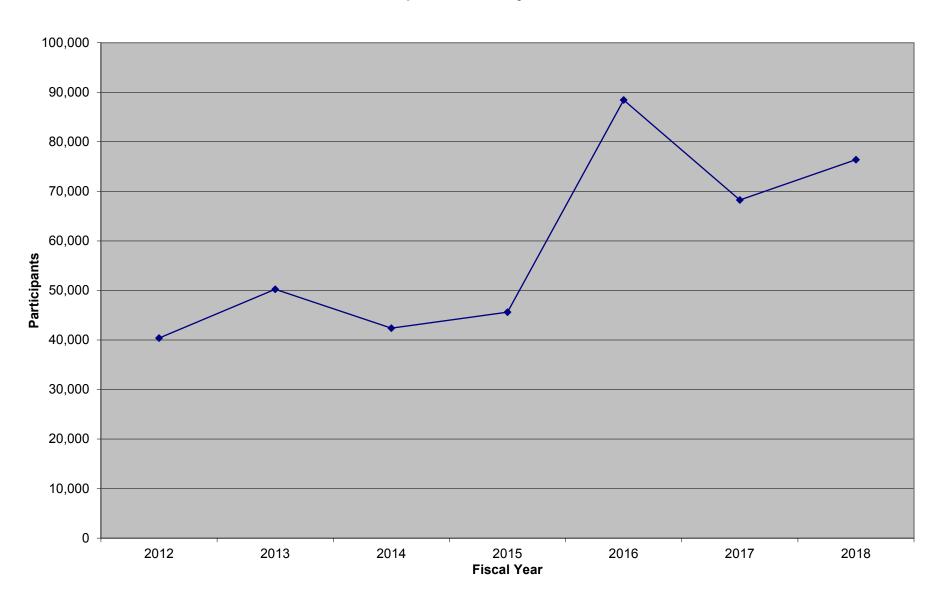

|                                        |        |        |        |        |        |        |        | 2018     |
|----------------------------------------|--------|--------|--------|--------|--------|--------|--------|----------|
| Participants                           | 2012   | 2013   | 2014   | 2015   | 2016   | 2017   | 2018   | Increase |
| Library Instruction                    | 24,596 | 23,396 | 21,391 | 22,924 | 24,923 | 26,852 | 26,904 | 0.19%    |
| Multi-Media Lab                        | 463    | 915    | 720    | 405    | 516    |        |        |          |
| Special Collections                    | 4,862  | 7,143  | 3,183  | 975    | 2,970  | 3,255  | 3,699  | 13.64%   |
| Family History                         | 3,434  | 3,906  | 6,194  | 9,312  | 8,630  | 10,364 | 15,458 | 49.15%   |
| Lecture Series <sup>1</sup>            | 2,800  | 3,400  | 5,424  | 3,625  | 34,933 | 13,850 | 11,968 | -13.59%  |
| New Student Activities                 | 4226   | 3756   | 3207   | 5100   | 7973   | 7972   | 8089   | 1.47%    |
| Education in Zion Gallery <sup>2</sup> |        | 7,709  | 2,271  | 2,055  | 4,539  | 1,824  | 5,710  | 213.05%  |
| Software Training <sup>3</sup>         |        |        |        | 1,221  | 3,956  | 4,134  | 4,570  | 10.55%   |
| <u>Total</u>                           | 40,381 | 50,225 | 42,390 | 45,617 | 88,440 | 68,251 | 76,398 | 11.94%   |

## **Total Participants in Library Presentations**